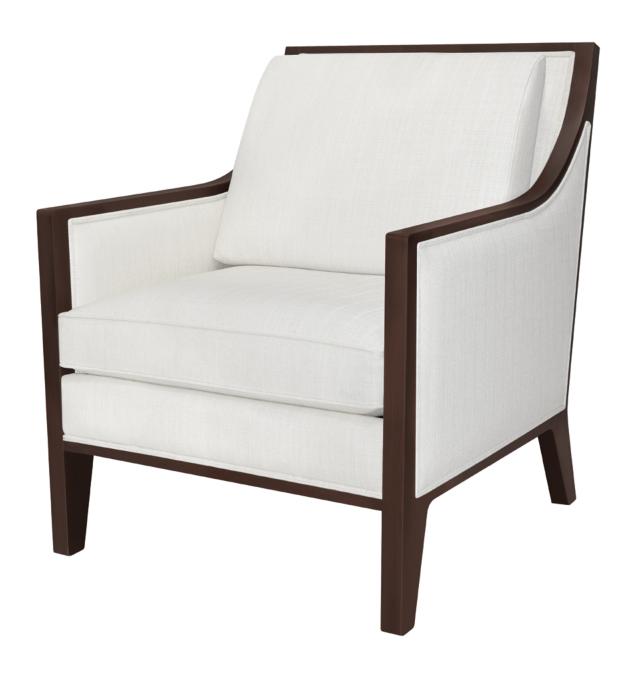

# Lounge

Kwalu's Lucca Lounge collection maintains the cool vibe of the mid-century modern style with added comfort and flair. Included in the collection are a lounge chair and a love seat, featuring double piping, standard on the inner and outer arm, the inner and outer back and along the front seat rail. The back cushion, attached with D-rings, provides superior comfort that supports and envelopes the user.

Model: LUCA1A1 27.5W 35.5D 36.75H 22SW 20SD 19SH 25AH