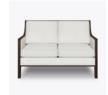

# Lounge

Kwalu's Lucca Lounge collection maintains the cool vibe of the mid-century modern style with added comfort and flair. Included in the collection are a lounge chair and a love seat, featuring double piping, standard on the inner and outer arm, the inner and outer back and along the front seat rail. The back cushion, attached with D-rings, provides superior comfort that supports and envelopes the user.

## Statement of Line

27.5W 35.5D 36.75H 25AH

52W 35.5D 36.75H 25AH