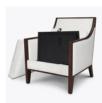

# Lounge

Kwalu's Lucca Lounge collection maintains the cool vibe of the mid-century modern style with added comfort and flair. Included in the collection are a lounge chair and a love seat, featuring double piping, standard on the inner and outer arm, the inner and outer back and along the front seat rail. The back cushion, attached with D-rings, provides superior comfort that supports and envelopes the user.

Model: LUCA1A1 27.5W 35.5D 36.75H 22SW 20SD 19SH 25AH